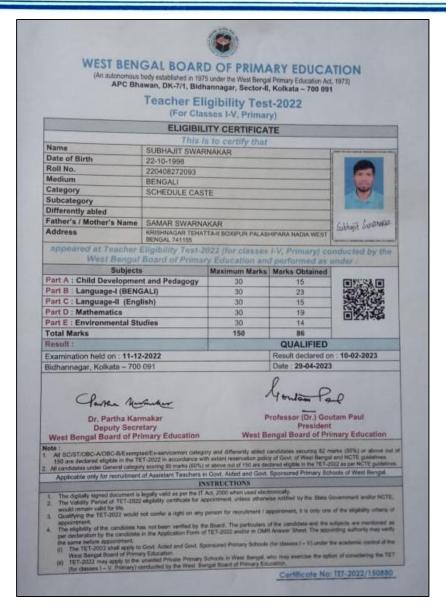

A has issued the electronic JRF award letter on the basis of information provided by the candidate in his/her online application form. The appointing authority should verify the original records/certificates of the candidate while considering him/her for JRF award or appointment, as the NTA will not be liable for any false information provided by the candidate. The NTA is only responsible for the result which can be verified from the repository available in the website of NTA. (http://ugcnet.nts.ac.in). The candidate must fulfil the minimum eligibility conditions as laid down in the notification for UGC-NET.

RAKHI GHOSH supporting document for competitive exam



Web : tehattagovtcollege.ac.in

Ph. : 03471-250100

## GOVERNMENT GENERAL DEGREE COLLEGE, TEHATTA

Tehatta, Nadia, Pin-741160



SUBHOJIT SWARNAKAR supporting document for competitive exam





Web : tehattagovtcollege.ac.in

Ph. : 03471-250100

#### GOVERNMENT GENERAL DEGREE COLLEGE, TEHATTA

Tehatta, Nadia, Pin-741160



TARA MONDAL supporting document for competitive exam





Web : tehattagovtcollege.ac.in

Ph. : 03471-250100

#### GOVERNMENT GENERAL DEGREE COLLEGE, TEHATTA

Tehatta, Nadia, Pin-741160







First Floor, NSIC-MDBP Building, Okhla Industrial Estate, New Delhi, 110020 (India)

JRF AWARD LETTER

NTA Ref. No.: 230520436062

SUMAN MANDAL Son/Daughter of HEMAT MANDAL and JARINA BIBI Subject: Bengali Dated: 27-02-2024 08:58:13 Roll No.: WB10008223





#### Dear Candidate

I am pleased to inform you that you have qualified for Junior Research Fellowship (JRF) and eligibility for Assistant Professor i