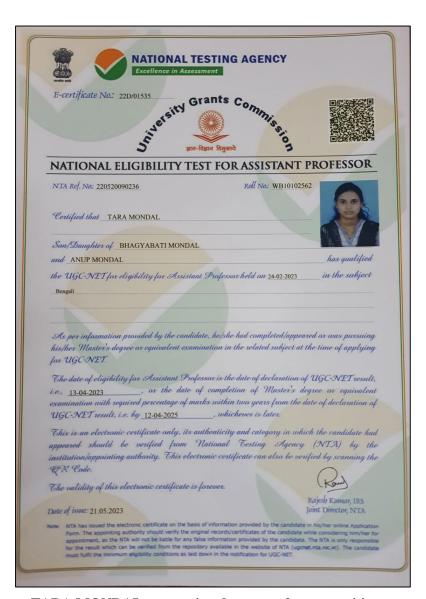

ertificates of the candidate while considering him/her for JRF award or appointment, as the NTA will not be liable for any false information provided by the candidate. The NTA is only responsible for the result which can be verified from the repository available in the website of NTA. (http://ugcnet.nts.ac.in). The candidate must fulfil the minimum eligibility conditions as laid down in the notification for UGC-NET.

RAKHI GHOSH supporting document for competitive exam



Web : tehattagovtcollege.ac.in

Ph. : 03471-250100

## GOVERNMENT GENERAL DEGREE COLLEGE, TEHATTA

Tehatta, Nadia, Pin-741160



SUBHOJIT SWARNAKAR supporting document for competitive exam





Web : tehattagovtcollege.ac.in

Ph. : 03471-250100

#### GOVERNMENT GENERAL DEGREE COLLEGE, TEHATTA

Tehatta, Nadia, Pin-741160



TARA MONDAL supporting document for competitive exam





Web : tehattagovtcollege.ac.in

Ph. : 03471-250100

#### GOVERNMENT GENERAL DEGREE COLLEGE, TEHATTA

Tehatta, Nadia, Pin-741160







First Floor, NSIC-MDBP Building, Okhla Industrial Estate, New Delhi, 110020 (India)

JRF AWARD LETTER

NTA Ref. No.: 230520436062

SUMAN MANDAL Son/Daughter of HEMAT MANDAL and JARINA BIBI Subject: Bengali Dated: 27-02-2024 08:58:13 Roll No.: WB10008223





#### Dear Candidate

I am pleased to inform you that you have qualified for Junior Research Fellowship (JRF) and eligibility for Assistant Professor in the National Eligibility Test (UGC-NET) conducted for **December 2023**. The tenure of fellowship is five years and it commences from the date of declaration of NET result, i.e., 18-01-2024 (or)